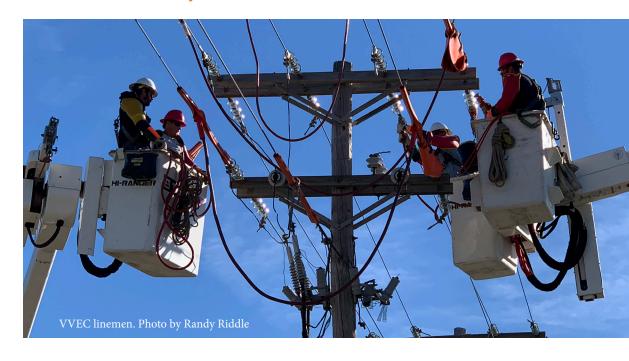

## THANK A LINEMAN

APRIL 18TH IS LINEMAN APPRECIATION DAY

ineworkers serve on the frontlines of our nation's energy needs, and on April 18, 2020, Verdigris Valley Electric Cooperative, along with other electric cooperatives across the country, will honor the brave men and women who work hard to keep the lights on.

Line crews work around the clock, sometimes in difficult and dangerous conditions, to keep power flowing to our local communities. Whether they're restoring power after a major storm or maintaining critical infrastructure to our electric system, lineworkers are at the heart of our co-op.

When a storm hits, they set aside their personal pri-

orities because Mother Nature doesn't work around holidays, vacations and birthdays. A service-oriented mentality is one of the many admirable characteristics of an electric lineworker.

VVEC is proud to honor the linemen who maintain over 4,800 miles of power lines and more than 37,000 meters in our service territory. We invite all co-op members to take a moment and thank a lineworker for the important work they do. On April 18, you can use #ThankALineworker on social media to show your support for the brave men and women who power our lives.