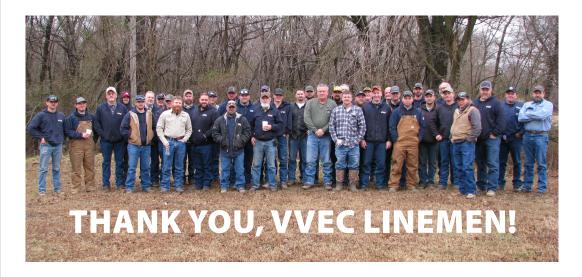

## THIS APRIL, THANK A LINEMAN!

## THANK A LINEMAN

APRIL 18TH IS LINEMAN APPRECIATION DAY

ineworkers serve on the frontlines of our nation's energy needs, and on April 18, 2020, Verdigris Valley Electric Cooperative, along with other electric cooperatives across the country, will honor the brave men and women who work hard to keep the lights on.

VVEC is proud to honor the linemen who maintain over 4,800 miles of power lines and more than 37,000 meters in our service territory. We invite all co-op members to take a moment and thank a lineworker for the important work they do. On April 18, you can use #ThankALineworker on social media to show your support for the brave men and women who power our lives.