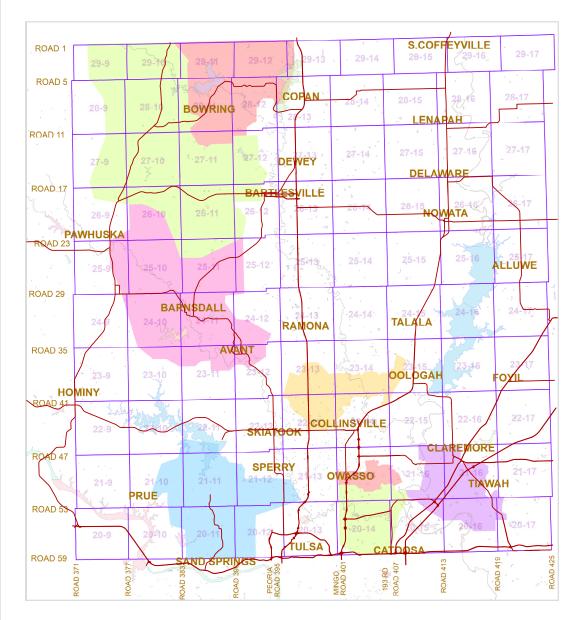

## RIGHT-OF-WAY MAINTENANCE SCHEDULED FOR SUMMER 2019

This summer, right-of-way spraying will be performed in VVEC's service territory. The spraying will take place in the areas shaded on the map above. Contract crews with Progressive Solutions will spray near the Dome, Hulah and Tallant substations. APEX will spray near the Elmcreek, Green, Owasso, Vera, and Verdigris substations. The crews will walk the right of ways with 4-gallon backpack sprayers and low volume spray targeted to trees and brush. The spray is never broadcast with heavy equipment or high volume sprayers. The herbicide is EPA approved and safe for humans, pets, livestock, wildlife and fish. Maintaining a clear right-of-way, the area beneath and around power lines, is important to ensure there's an operational safety zone between power lines and any trees or vegetation making the area accessible in case a line crew needs to perform repairs or maintenance.