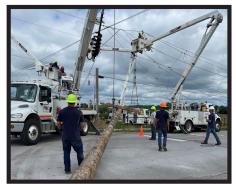

## HEROES IN HARD HAIS

In the 85 years since the establishment of Verdigris Valley Electric Cooperative, our linemen have consistently gone above and beyond whether they are constructing new line, getting called out at 2 AM in the middle of a storm or up in a bucket truck in negative temperatures or blistering sun. They are always right there - ready to head out and take care of our members.

To our linemen - THANK YOU! Thank you for doing a dangerous job in a way that is worthy of being held in such high regard. Our lives are better because of you!

To your families - you are seen! Those 2 AM mornings, 24+ hour outages and days or weeks of storm response certainly aren't easy but your support is absolutely crucial - big thanks to you, as well!

Being in the LineFamily can be tough but you are so very appreciated for ALL your hard work and dedication so our members continue to receive the excellent service provided - above and beyond.

"And on the 8th day God looked down on His planned paradise and said, "I need someone to leave the warmth of his bed in the middle of the night, climb a pole, handle 7200 volts of electricity and risk his life to restore power to those without."