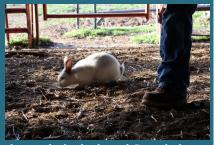

On February 28th as they were returning from an outage, Verdigris Valley Linemen Adam Prickett and Dillon Cox noticed smoke just off the highway. Their decision to listen to their gut and check things out was a blessing to Bill and Jodi Basore as their barn had caught fire with their bunnies and calf inside. The Basores were not home at the time of the fire.

"There was a lot of smoke and the doors were really hot so I didn't even try those. I hopped the fence and got to work." said Cox. Prickett and Cox ran for the fire extinguishers on their work truck, called 911, turned off the breakers and began saving animals

and putting out the flames. They had the fire extinguished by the time the fire department arrived!

"These guys are the greatest. A lot of people would have just drove on by and not done anything but they didn't. They saved our animals, the boat, our 5th wheel... I love that I got to meet them and thank them - they're heroes!" said Basore to which Prickett replied, "We were just in the right place at the right time."

What could have been a horrific and total loss was limited to smoke damage because of the bravery of two men. We are <u>so proud</u> of our guys for consistantly going above and beyond their call as linemen and doing it all with strength and humility.

Pictured above, left to right: Adam Prickett, Bill Basore and Dillon Cox . Top right: Elsa the calf; the boat and 5th wheel saved; Peter the bunny