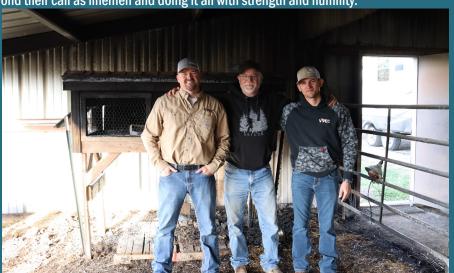

On February 28th as they were returning from an outage, Verdigris Valley Linemen Adam Prickett and Dillon Cox noticed smoke just off the highway. Their decision to listen to their gut and check things out was a blessing to Bill and Jodi Basore as their barn had caught fire with their bunnies and calf inside. The Basores were not home at the time of the fire.

"There was a lot of smoke and the doors were really hot so I didn't even try those. I hopped the fence and got to work." said Cox. Prickett and Cox ran for the fire extinguishers on their work truck, called 911, turned off the breakers and began saving animals

and putting out the flames. They had the fire extinguished by the time the fire department arrived!

"These guys are the greatest. A lot of people would have just drove on by and not done anything but they didn't. They saved our animals, the boat, our 5th wheel... I love that I got to meet them and thank them - they're heroes!" said Basore to which Prickett replied, "We were just in the right place at the right time."

What could have been a horrific and total loss was limited to smoke damage because of the bravery of two men. We are <u>so proud</u> of our guys for consistantly going above and beyond their call as linemen and doing it all with strength and humility.

Pictured above, left to right: Adam Prickett, Bill Basore and Dillon Cox . Top right: Elsa the calf; the boat and 5th wheel saved; Peter the bunny