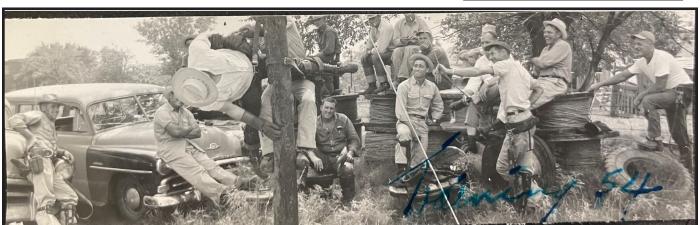

## HEROES IN HARD HAIS

In the 85 years since the establishment of Verdigris Valley Electric Cooperative, our linemen have consistently gone above and beyond whether they are constructing new line, getting called out at 2 AM in the middle of a storm or up in a bucket truck in negative temperatures or blistering sun. They are always right there - ready to head out and take care of our members.

To our linemen - THANK YOU! Thank you for doing a dangerous job in a way that is worthy of being held in such high regard. Our lives are better because of you!

To your families - you are seen! Those 2 AM mornings, 24+ hour outages and days or weeks of storm response certainly aren't easy but your support is absolutely crucial - big thanks to you, as well!

Being in the LineFamily can be tough but you are so very appreciated for ALL your hard work and dedication so our members continue to receive the excellent service provided - above and beyond.

"And on the 8th day God looked down on His planned paradise and said, "I need someone to leave the warmth of his bed in the middle of the night, climb a pole, handle 7200 volts of electricity and risk his life to restore power to those without."