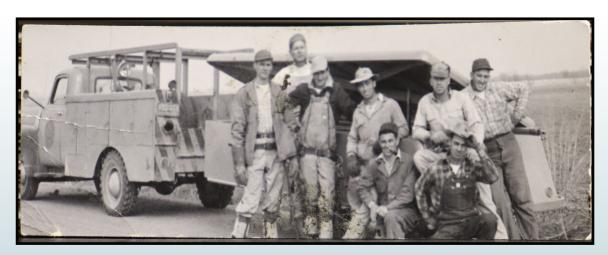

## HEROES IN HARD HAIS

In the 85 years since the establishment of Verdigris Valley Electric Cooperative, our linemen have consistently gone above and beyond whether they are constructing new line, getting called out at 2 AM in the middle of a storm or up in a bucket truck in negative temperatures or blistering sun. They are always right there - ready to head out and take care of our members.

To our linemen - THANK YOU! Thank you for doing a dangerous job in a way that is worthy of being held in such high regard. Our lives are better because of you!

To your families - you are seen! Those 2 AM mornings, 24+ hour outages and days or weeks of storm response certainly aren't easy but your support is absolutely crucial - big thanks to you, as well!

Being in the LineFamily can be tough but you are so very appreciated for ALL your hard work and dedication so our members continue to receive the excellent service provided - above and beyond.

"And on the 8th day God looked down on His planned paradise and said, "I need someone to leave the warmth of his bed in the middle of the night, climb a pole, handle 7200 volts of electricity and risk his life to restore power to those without."