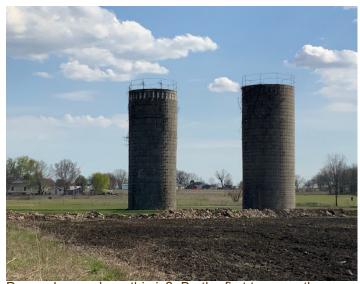

# Let me win. But if I cannot win, let me be brave in the attempt.

Special Olympics athlete oath

For the next few months, tree crews will be working to clear right-of-way in the North Bartlesville and Verdigris substation areas. Once completed, crews will move to the

Collinsville substation area until it is complete.

Please contact Thomas Martinez at 918-586-6208 with any questions.

Do you know where this is? Be the first to correctly guess the location during the month of May and receive a \$50 bill credit! Call Megan Jackson at 918-371-2584 to submit your guess!