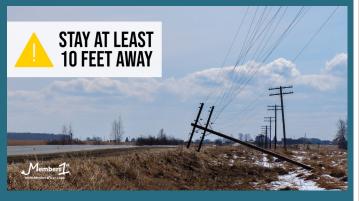

## STAY SAFE IF YOU ENCOUNTER A DOWNED POWER LINE

OVERHEAD LINES OPERATE AT SEVERAL THOUSAND VOLTS; KEEP YOUR DISTANCE! ALWAYS ASSUME A DOWNED POWER LINE IS ENERGIZED AND STAY AWAY. A POWER LINE DOESN'T HAVE TO BE SPARKING OR SIZZLING TO BE ENERGIZED SO NEVER APPROACH ONE!

Here are some additional tips to keep you and your family safe:

- •Remember the 10-foot rule: When carrying and using ladders and other long tools, keep them at least 10 feet away from all overhead lines including any lines from the power pole to your home.
- •Electricity always seeks a path to the ground. When you become part of this path, you may be injured or killed. Good conductors include water, your body, tree branches, poles and ladders.
- •If you see a fallen line, fallen tree limbs, as well as anything they are touching such as puddles and fences, stay far away. Keep pets and children away too! If there is a fallen power line near your home, stay inside unless told by emergency personnel to evacuate.
- •Report downed power lines to Verdigris Valley Electric by calling 918-371-2584 or by using the SmartHub app at www.vvec.com/smarthub.